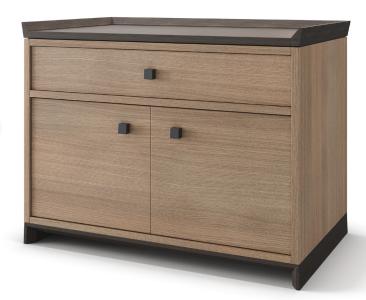

## STYLES

Available with left or right facing tray top in six different configurations with the following:

- Drawers or doors
- Closed cavities

Style 1: Three Drawers

Style 2: One drawer above and one cavity below with inside back panel

Style 3: One cavity with inside back panel above and two drawers below

Style 4: One drawer above and one door below

Style 5: One drawer above and one set of hinged double doors below

Style 6: One cavity with inside back panel above and one door below