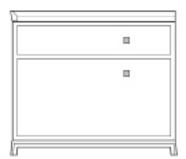

## STYLES

Available with left or right facing tray top in six different configurations with the following:

- Drawers or doors
- Closed cavities

Style 1: Three Drawers

Style 2: One drawer above and one cavity below with inside back panel

Style 3: One cavity with inside back panel above and two drawers below

Style 4: One drawer above and one door below

Style 5: One drawer above and one set of hinged double doors below

Style 6: One cavity with inside back panel above and one door below