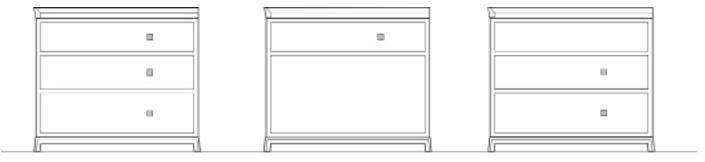

## STYLES

Available with left or right facing tray top in six different configurations with the following:

- Drawers or doors
- Closed cavities

Style 1: Three Drawers

Style 2: One drawer above and one cavity below with inside back panel

Style 3: One cavity with inside back panel above and two drawers below

Style 4: One drawer above and one door below

Style 5: One drawer above and one set of hinged double doors below

Style 6: One cavity with inside back panel above and one door below