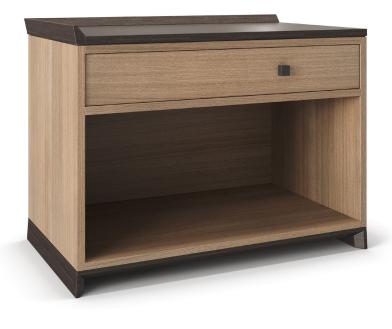

## STYLES

Available with left or right facing tray top in six different configurations with the following:

- Drawers or doors
- Closed cavities

Style 1: Three Drawers

Style 2: One drawer above and one cavity below with inside back panel

Style 3: One cavity with inside back panel above and two drawers below

Style 4: One drawer above and one door below

Style 5: One drawer above and one set of hinged double doors below

Style 6: One cavity with inside back panel above and one door below