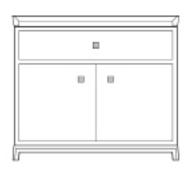

## STYLES

Available with left or right facing tray top in six different configurations with the following:

- Drawers or doors
- Closed cavities

Style 1: Three Drawers

Style 2: One drawer above and one cavity below with inside back panel

Style 3: One cavity with inside back panel above and two drawers below

Style 4: One drawer above and one door below

Style 5: One drawer above and one set of hinged double doors below

Style 6: One cavity with inside back panel above and one door below