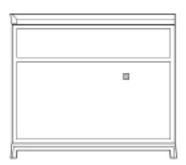

## STYLES

Available with left or right facing tray top in six different configurations with the following:

- Drawers or doors
- Closed cavities

Style 1: Three Drawers

Style 2: One drawer above and one cavity below with inside back panel

Style 3: One cavity with inside back panel above and two drawers below

Style 4: One drawer above and one door below

Style 5: One drawer above and one set of hinged double doors below

Style 6: One cavity with inside back panel above and one door below