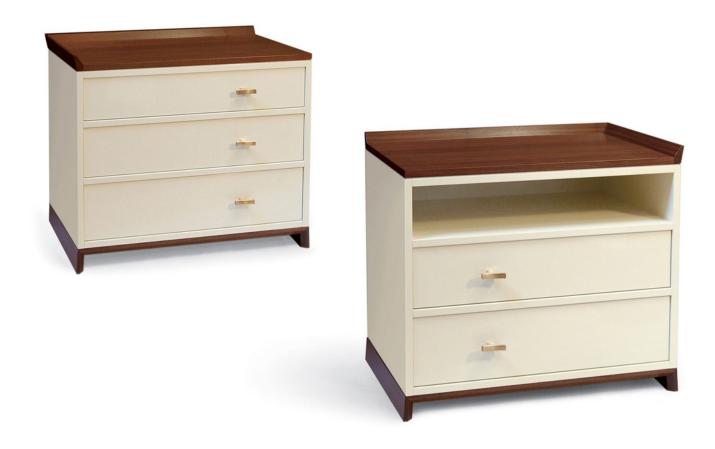

## **NIGHTSTANDS**

A homage to both Japanese and Shaker values of quality, austerity and refinement, the Sidelines Collection provides abundant configurations.

Our lacquer painted finishes add a contemporary ambiance while maintaining the essence of the design.

## DIMENSIONS

Available in three different widths: 24"W x 18.5"D x 25"H

28"W x 18.5"D x 25"H 32"W x 18.5"D x 25"H

Materials/Finishes options

Available in Ted Boerner standard wood and painted laquer finishes. Hardware: Blackened Steel Knobs and Rocky Mountain "Brut Collection"

## STYLES

Available with left or right facing tray top in six different configurations with the following:

- Drawers or doors
- Closed cavities

Style 1: Three Drawers

Style 2: One drawer above and one cavity below with inside back panel